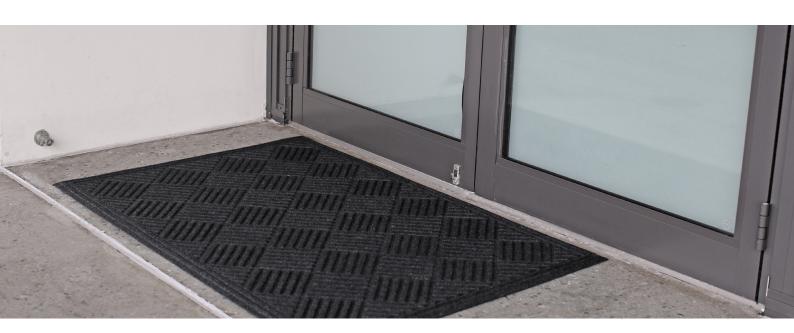

## **APPLICATIONS**

Ideal for outdoor covered areas, entrances

## **FEATURES**

- Approx. 9mm thick
- Made from 95% recycled material
- Durable rubber backing
- Excellent water absorption
- Outdoor use

Covered Area

Approx. Thickness

| PROPERTIES          | MEASURED CHARACTERISTICS | VALUE                                             | STANDARD |
|---------------------|--------------------------|---------------------------------------------------|----------|
| MATERIAL            |                          |                                                   |          |
|                     | Polymer                  | Synthetic carpet top with crumb rubber backing    |          |
|                     | Colours                  | Charcoal                                          |          |
|                     | Standard Sizes (mm)      | 600 x 400<br>750 x 450<br>900 x 600<br>1200 x 800 |          |
|                     | Total Weight             |                                                   |          |
|                     | Thickness                | 9mm                                               |          |
|                     | Surface Finish           | Parquet design                                    |          |
|                     | Backing Finish           | Crumb Rubber                                      |          |
| TEMPERATURE         |                          |                                                   |          |
|                     | Temperature Range        |                                                   |          |
| CHEMICAL RESISTANCE |                          |                                                   |          |
|                     | Petrol & Oil             |                                                   |          |
|                     | Ozone & Weather          |                                                   |          |
|                     | Flame Resistance         |                                                   |          |
|                     | Animal & Vegetable Oil   |                                                   |          |
|                     | Wear Resistance          |                                                   |          |
|                     | Acid Resistance          |                                                   |          |
|                     | Alkali Resistance        |                                                   |          |
| KEY:                | POOR FAIR                | EXCELLENT                                         |          |